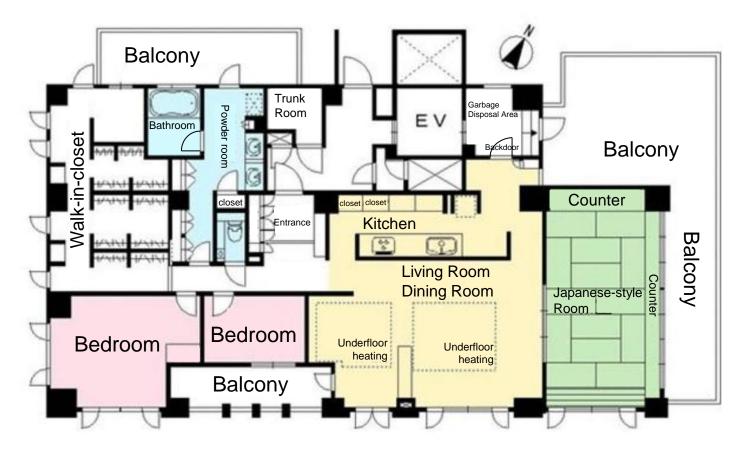

### Room Plan

Price: 184,000,000 yen

Layout: 3LDK + WIC (3 bedrooms, living room, dining room, kitchen + walk-in closet)

Main Orientation: South

Management Fee: 63,000 yen/month

Repair Reserve Fund: 15,660 yen/month

Parking: Parking space available (Please inquire for availability)

Rooftop Balcony Usage Fee: 1,670 yen/month

Rooftop Balcony Area: 55.66m<sup>2</sup>

Pet-friendly residence (in accordance with established pet-keeping guidelines).