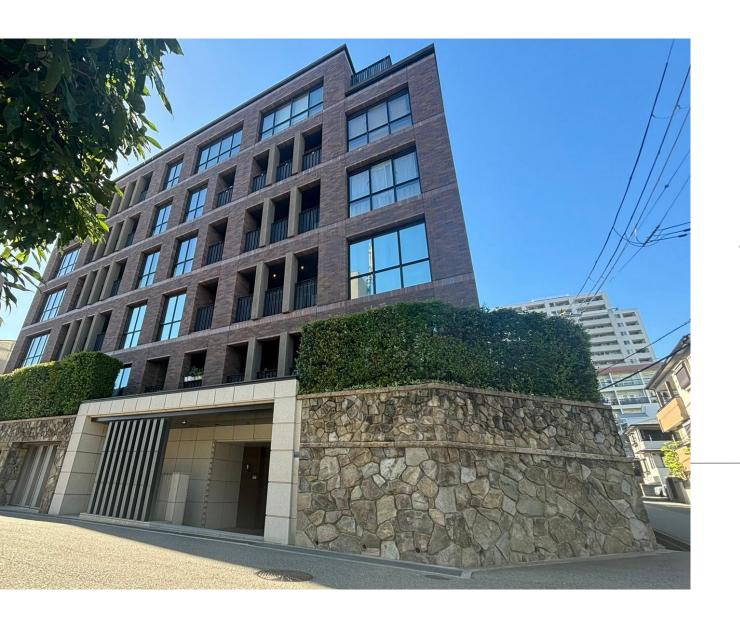

### Property Information

**Address:** 1-chōme-19-2 Sumiyoshihonmachi, Higashinada Ward, Kobe City, Hyogo Prefecture

**Completion Date:** February 2012

Structure: Reinforced concrete structure

Total Units: 15 units

Floor/Total Floors:

5th floor / 5 floors above ground, 1 basement

**Exclusive Area**: 184.2m<sup>2</sup> (Includes a 3.44m<sup>2</sup> storage room area opposite the elevator)

Management Company: Haseko Community, Inc.

#### **Premium Management Services: :**

- Fully Entrusted Management
- Daytime Onsite Concierge

Land Rights: Freehold

**Access**: 5-minute walk from JR Tokaido Main Line (Kobe Line) Sumiyoshi Station